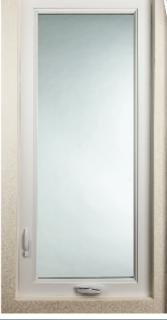

# **Awning**

Multichamber design

Fully welded frame and sash

for maximum efficiency

Double strength glass

Hermetically sealed

double paned glass

Window surround

Sleek, Sturdy handle

Almond Awning Window
Cross-section

Argon gas filled

weather seal

205 MUSTANG COVE TAYLOR, TX 76574 (512) 989-7000 RINGERWINDOWS.COM

The top hinge, crank style Awning Window is our top-of-the-line window product featuring a sleek and contemporary design.

The Awning window is suitable to accomodate 24" to 36" tall openings allowing for maximum ventilation. It's exceptionally strong and provides the most outdoor wide viewing area of any operable window. The Awning Window may be paired with the Resolute 4200 Series fixed picture window to