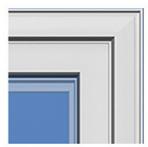

DP 50 STRUCTUAL RATING
U-Value .29\* • SHGC .22\*

Single Hung Resolute Window Cross-section

Multichamber design

for maximum efficiency

\* Using Super Sun-Stopper Low-E 366 • No Grids Shown

# Multichamber design for maximum efficiency Fully welded frame and sash Double strength glass Hermetically sealed double pane glass Argon gas fill option Window surround weather seal