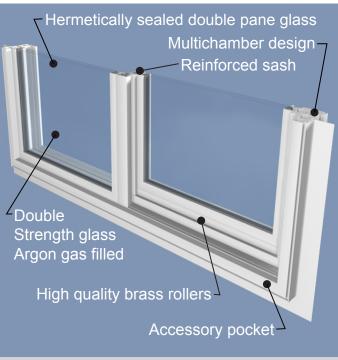

#### Thicker & Heavier Glass

- One of the most critical and overlooked components in any window is the thickness of the glass. Many windows are made with single strength glass, which is a very thin 2mm thick. Here at Ringer Windows, we ONLY use double strength glass,

which is 3mm thick.
Double strenth glass
costs more, but it's heavier and far more durable
than single strength glass
plus, it's far superior with
controlling sound than
single strength glass. If
you're comparing windows
between different manufacturers, make sure you
ask about the thickness of
your glass!

DP 50 STRUCTUAL RATING
U-Value .29\* • SHGC .22\*

Single Hung Resolute Window Cross-section

Multichamber design

for maximum efficiency

\* Using Super Sun-Stopper Low-E 366 • No Grids Shown