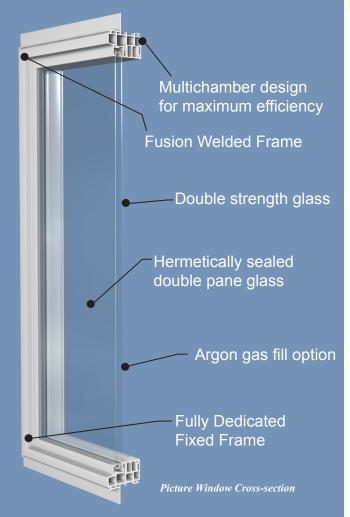

DP 50 STRUCTUAL RATING
U-Value .29\* • SHGC .22\*

Single Hung Resolute Window Cross-section

Multichamber design

for maximum efficiency

\* Using Super Sun-Stopper Low-E 366 • No Grids Shown

#### **DP 50 STRUCTUAL RATING**

U-Value .25\* • SHGC .24\*

\* Using Cardinal Low-E 366 - No Grids shown

# Multichamber design for maximum efficiency Fully welded frame and sash Double strength glass Hermetically sealed double pane glass Argon gas fill option Window surround weather seal