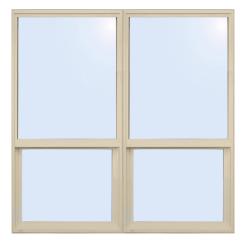

Almond Mull Single Hung Windows

Clay Single Hung

of fact, we designed our Resolute specifically for Texas, so it features bigger glass and less frame, which promotes extra large views that our competition can only dream about!

Almond Single Hung Evebrow Top

We offer our Resolute 4200 in many different styles and colors, including Single Hung, Architectural Single Hung, Horizontal Single Slider, 3-Lite Horizontal Slider, Fixed Picture Windows, Shaped Fixed Windows, with Casement & Awnings. Our Resolute Windows are available in all 3 of our standard colors with White, Almond, and Clay, along with just about any custom config-

## Single Hung

ZO5 MUSTANG COVE TAYLOR, TX 76574 (512) 989-7000 RINGERWINDOWS.COM

Our Premium Resolute 4200 features a simpler design with a few less bells and whistles, but it absolutely delivers rock solid reliability, great looks with incredible energy efficiency. The Resolute is a Texas designed window for those who want superior performance but don't necessarily want or need a ton of features (and it's super easy on your wallet). Our Resolute Single Hung features a non-tilting smooth frame design that includes our most powerful sun-crushing Low-E 366 and Argon Gas, which delivers maximum insulating power during our cooler winter months. Crystal clear views with unsurpassed year-round energy efficiency - that's our Resolute!