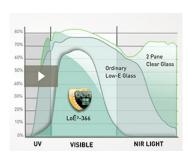

Each Resolute is loaded with our Texas inspired Sun-Crushing Super Low-E 366 Glass, so it's specifically designed to beat our hot Texas Sun. We also include Argon Gas to improve insulation for maximum comfort during our cooler days. Each operable Resolute is equipped with our "no-see-um" screens with our Bettervue Screening System®, so every aspect of our Resolute 4200 is designed to enhance your views, with maximum yeararound energy efficiency.

## Single Hung

ZO5 MUSTANG COVE TAYLOR, TX 76574 (512) 989-7000 RINGERWINDOWS.COM

Our Premium Resolute 4200 features a simpler design with a few less bells and whistles, but it absolutely delivers rock solid reliability, great looks with incredible energy efficiency. The Resolute is a Texas designed window for those who want superior performance but don't necessarily want or need a ton of features (and it's super easy on your wallet). Our Resolute Single Hung features a non-tilting smooth frame design that includes our most powerful sun-crushing Low-E 366 and Argon Gas, which delivers maximum insulating power during our cooler winter months. Crystal clear views with unsurpassed year-round energy efficiency - that's our Resolute!

DP 50 STRUCTUAL RATING
U-Value .29\* • SHGC .22\*

Single Hung Resolute Window Cross-section

Multichamber design

for maximum efficiency

\* Using Super Sun-Stopper Low-E 366 • No Grids Shown