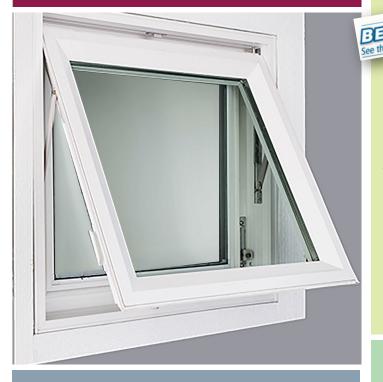

# **Awning**

Multichamber design

Fully welded frame and sash

for maximum efficiency

Double strength glass

Hermetically sealed

double paned glass

Window surround

Sleek, Sturdy handle

Almond Awning Window
Cross-section

Argon gas filled

weather seal

205 MUSTANG COVE TAYLOR, TX 76574 (512) 989-7000 RINGERWINDOWS.COM

The top hinge, crank style Awning Window is our top-of-the-line window product featuring a sleek and contemporary design.

The Awning window is suitable to accomodate 24" to 36" tall openings allowing for maximum ventilation. It's exceptionally strong and provides the most outdoor wide viewing area of any operable window. The Awning Window may be paired with the Resolute 4200 Series fixed picture window to