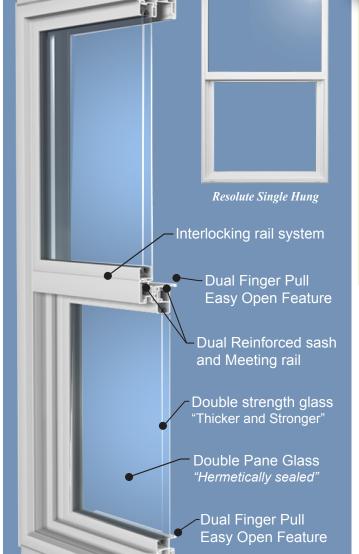

# Upper Sash Finger Pull

Very few windows include double finger pulls on the Lock Rail AND the Lift Rail. We've incorporated a dual finger lift rail system, which makes it much easier for shorter people, and those in wheelchairs, to open and close our Resolute windows from the bottom of the window. This small feature is really important for windows over sinks or cabinets that require a reach!

# Reinforced Frame and Sash Elements

- Here at Ringer Windows, we install metal reinforcements inside the critical sash & frame elements. These internal reinforcements help strengthen our Resolute Windows while providing a metal base to secure our locks. Internal reinforcements are critically important! Ask your consultant for a demonstration.

#### Thicker & Heavier Glass

- One of the most critical and overlooked components in any window is the thickness of the glass. Many windows are made with single strength glass, which is a very thin 2mm thick. Here at Ringer Windows, we ONLY use double strength glass,

which is 3mm thick.
Double strenth glass
costs more, but it's heavier and far more durable
than single strength glass
plus, it's far superior with
controlling sound than
single strength glass. If
you're comparing windows
between different manufacturers, make sure you
ask about the thickness of
your glass!