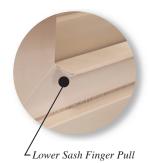

# Upper Sash Finger Pull

Very few windows include double finger pulls on the Lock Rail AND the Lift Rail. We've incorporated a dual finger lift rail system, which makes it much easier for shorter people, and those in wheelchairs, to open and close our Resolute windows from the bottom of the window. This small feature is really important for windows over sinks or cabinets that require a reach!