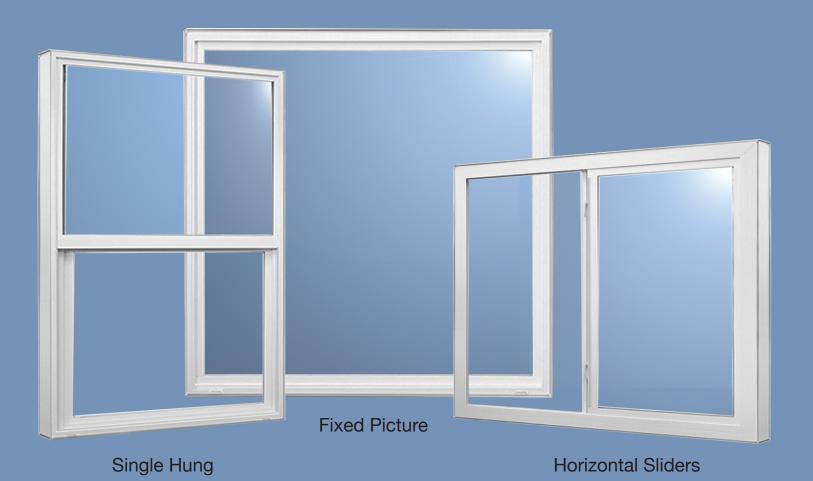

Almond Single Hung Evebrow Top

We offer our Resolute 4200 in many different styles and colors, including Single Hung, Architectural Single Hung, Horizontal Single Slider, 3-Lite Horizontal Slider, Fixed Picture Windows, Shaped Fixed Windows, with Casement & Awnings. Our Resolute Windows are available in all 3 of our standard colors with White, Almond, and Clay, along with just about any custom config-

## Single Hung

ZO5 MUSTANG COVE TAYLOR, TX 76574 (512) 989-7000 RINGERWINDOWS.COM

Our Premium Resolute 4200 features a simpler design with a few less bells and whistles, but it absolutely delivers rock solid reliability, great looks with incredible energy efficiency. The Resolute is a Texas designed window for those who want superior performance but don't necessarily want or need a ton of features (and it's super easy on your wallet). Our Resolute Single Hung features a non-tilting smooth frame design that includes our most powerful sun-crushing Low-E 366 and Argon Gas, which delivers maximum insulating power during our cooler winter months. Crystal clear views with unsurpassed year-round energy efficiency - that's our Resolute!

### **Horizontal Slider**

RINGER WINDOWS

205 MUSTANG COVE **TAYLOR, TX 76574** (512) 989-7000

RINGERWINDOWS.COM

Three Lite Horizontal Slider

# Picture Window & Shapes

RINGERWINDOWS.COM

Our versatile Resolute 4200 Fixed Picture Window features simple and sleek lines. Unlike much of our competition, our Resolute Series can be customized for special shapes, as well as standard sizes. The added strength of our Resolute's sturdy frame allows us to make really big windows that are designed to provide maximum sightlines with crystal clear big views!