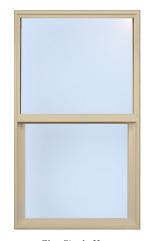

Almond Mull Single Hung Windows

Clay Single Hung

of fact, we designed our Resolute specifically for Texas, so it features bigger glass and less frame, which promotes extra large views that our competition can only dream about!

Almond Single Hung Evebrow Top

We offer our Resolute 4200 in many different styles and colors, including Single Hung, Architectural Single Hung, Horizontal Single Slider, 3-Lite Horizontal Slider, Fixed Picture Windows, Shaped Fixed Windows, with Casement & Awnings. Our Resolute Windows are available in all 3 of our standard colors with White, Almond, and Clay, along with just about any custom config-

## Single Hung

ZO5 MUSTANG COVE TAYLOR, TX 76574 (512) 989-7000 RINGERWINDOWS.COM

Our Premium Resolute 4200 features a simpler design with a few less bells and whistles, but it absolutely delivers rock solid reliability, great looks with incredible energy efficiency. The Resolute is a Texas designed window for those who want superior performance but don't necessarily want or need a ton of features (and it's super easy on your wallet). Our Resolute Single Hung features a non-tilting smooth frame design that includes our most powerful sun-crushing Low-E 366 and Argon Gas, which delivers maximum insulating power during our cooler winter months. Crystal clear views with unsurpassed year-round energy efficiency - that's our Resolute!