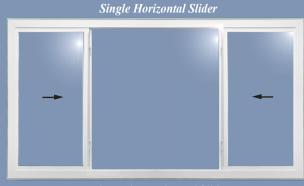

### **Horizontal Slider**

RINGER WINDOWS

205 MUSTANG COVE **TAYLOR, TX 76574** (512) 989-7000

RINGERWINDOWS.COM

Three Lite Horizontal Slider