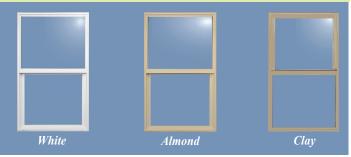

Almond Single Hung Evebrow Top

We offer our Resolute 4200 in many different styles and colors, including Single Hung, Architectural Single Hung, Horizontal Single Slider, 3-Lite Horizontal Slider, Fixed Picture Windows, Shaped Fixed Windows, with Casement & Awnings. Our Resolute Windows are available in all 3 of our standard colors with White, Almond, and Clay, along with just about any custom config-