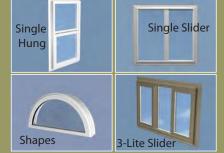

# **CALL SIZES FOR CASH & CARRY** CUSTOM SIZED FOR REPLACEMENT

- Single Hung Non-Tilt Sash
- Single Slider & 3-Lite Slider
- Picture Windows Shapes
- \*Architectural Single Hung