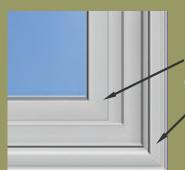

1.5

Fully Welded Sash AND Frames with simple boxed frame design. Flatter design that's simple & highly functional

Performa Slider All Windows Available With or W/O Nail Fin

Most cheaper "discount" windows are thin and flimsy. Our extra thickness with a 3" frame is much more reliable with better performance.

#### **FEATURES**

\* Coming soon

- 3" Depth of Frame Beefy Construction- Simple Style with Clean Lines
- Totally Configurable for Custom Look
- Welded Sash and Frame for 100% Reliability
- Fully Reinforced Internally
- Upgrades where it counts with Low-E, Argon, & Grids