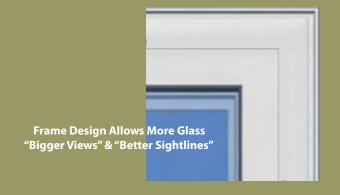

1.5

Fully Welded Sash AND Frames with simple boxed frame design. Flatter design that's simple & highly functional

Performa Slider All Windows Available With or W/O Nail Fin

Most cheaper "discount" windows are thin and flimsy. Our extra thickness with a 3" frame is much more reliable with better performance.